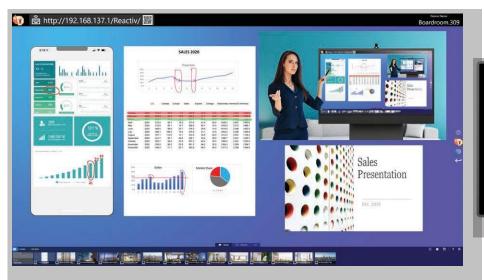

## **STUDIO Corporativo**

La solución si tus clientes se encuentran lejos.

Múltiples cámaras pueden usarse para crear un estudio. Usa la perspectiva de primera persona al manipular contenido y cambia a tercera persona para interactuar con la audiencia y darles la experiencia de estar en la misma sala.

Usar una Pizarra Interactiva como un dispositivo de entrada permite dar presentaciones profesionales mientras aprovechas la experiencia de escribir y dibujar en papel pero de manera digital. El monitor permite a los presentadores enfocarse en su audiencia.