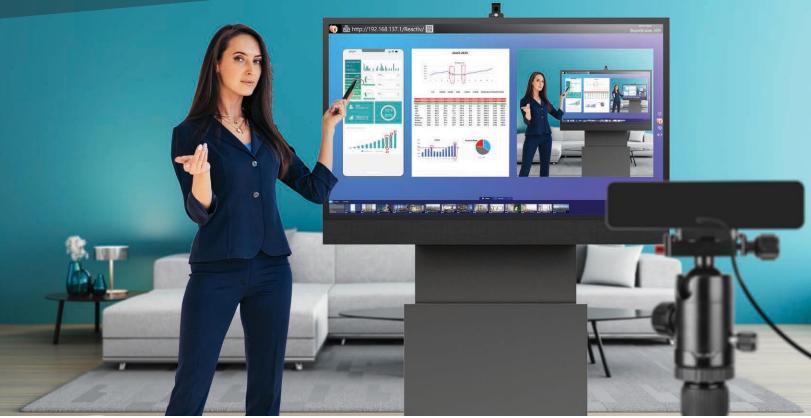

Reactiv SUITE STUDIO convierte cualquier oficina, auditorio o incluso hogar en un estudio. La solución incluye una pizarra y múltiples cámaras de alto rendimiento que apoyan al presentador. Durante toda la reunión el presentador es visible a cuerpo completo dentro de Reactiv SUITE. Vea e interactúe con su audiencia en lugar de hablar con la pared. Muévase libremente frente a diferentes tomas y ángulos, alterne de manera dinámica entre presentar en Reactiv STAGE o trazar en Reactiv SCRIBBLE y agregue elementos externos para mostrarlos.

¡Su audiencia sentirá que está en la misma sala que usted!

Esta innovadora solución incorpora el software de Reactiv SUITE, la pizarra interactiva, equipo de alta fidelidad A/V y cámaras principales (pizarra) y terceras (habitación) de alto rendimiento para capturar al presentador desde diferentes ángulos. Incorpora un monitor externo que muestra a todos los participantes remotos.

## **STUDIO Corporativo**

La solución si tus clientes se encuentran lejos.

Múltiples cámaras pueden usarse para crear un estudio. Usa la perspectiva de primera persona al manipular contenido y cambia a tercera persona para interactuar con la audiencia y darles la experiencia de estar en la misma sala.