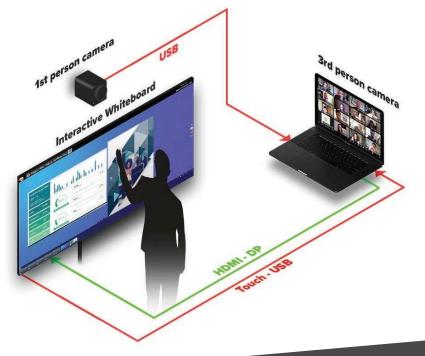

¡Su audiencia sentirá que está en la misma sala que usted!

Esta innovadora solución incorpora el software de Reactiv SUITE, la pizarra interactiva, equipo de alta fidelidad A/V y cámaras principales (pizarra) y terceras (habitación) de alto rendimiento para capturar al presentador desde diferentes ángulos. Incorpora un monitor externo que muestra a todos los participantes remotos.

## **STUDIO Corporativo**

La solución si tus clientes se encuentran lejos.

Múltiples cámaras pueden usarse para crear un estudio. Usa la perspectiva de primera persona al manipular contenido y cambia a tercera persona para interactuar con la audiencia y darles la experiencia de estar en la misma sala.

Esta solución incluye:

- Pizarra Interactiva con PC
- Monitor
- Cámara en primera persona
- Cámara en tercera persona