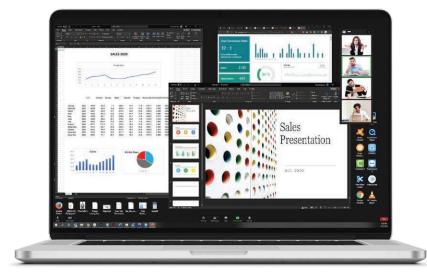

## STUDIO En casa

La solución si no puedes ir a la oficina o no puedes viajar donde el cliente.

La solución efectiva y asequible que utiliza tu laptop como monitor e integra la cámara web como cámara en tercera persona. Simplifica la implementación TI al aprovechar tu propio hardware.

Esta solución incluye:

- Pizarra Interactiva
- Cámara en primera persona
- Soporte para laptop