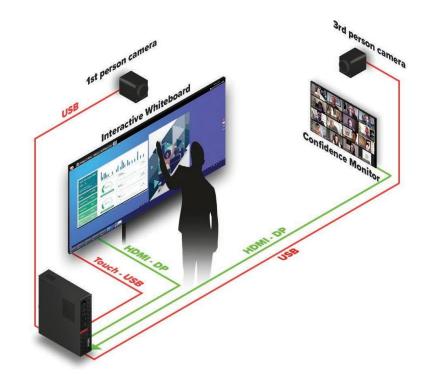

## **STUDIO Corporativo**

La solución si tus clientes se encuentran lejos.

Múltiples cámaras pueden usarse para crear un estudio. Usa la perspectiva de primera persona al manipular contenido y cambia a tercera persona para interactuar con la audiencia y darles la experiencia de estar en la misma sala.

Usar una Pizarra Interactiva como un dispositivo de entrada permite dar presentaciones profesionales mientras aprovechas la experiencia de escribir y dibujar en papel pero de manera digital. El monitor permite a los presentadores enfocarse en su audiencia.

Esta solución incluye:

- Pizarra Interactiva con PC
- Monitor
- Cámara en primera persona
- Cámara en tercera persona